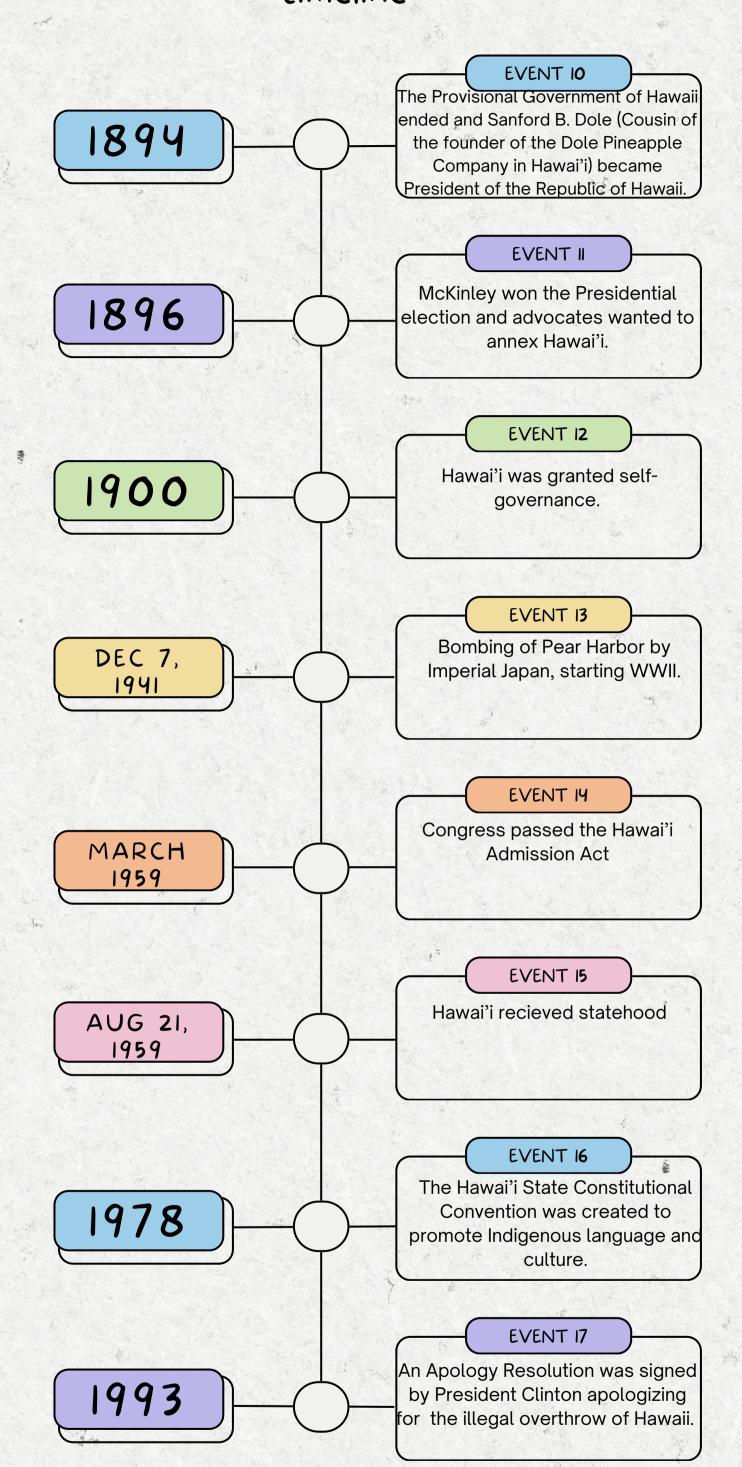

This lesson plan was created by April Pulcini of Richlands Elementary School as part of the 2023-2024 UNC World View Global Fellows Program. For more information about the program, please visit http://worldview.unc.edu/.



This lesson plan was created by April Pulcini of Richlands Elementary School as part of the 2023-2024 UNC World View Global Fellows Program. For more information about the program, please visit http://worldview.unc.edu/.



This lesson plan was created by April Pulcini of Richlands Elementary School as part of the 2023-2024 UNC World View Global Fellows Program. For more information about the program, please visit http://worldview.unc.edu/.