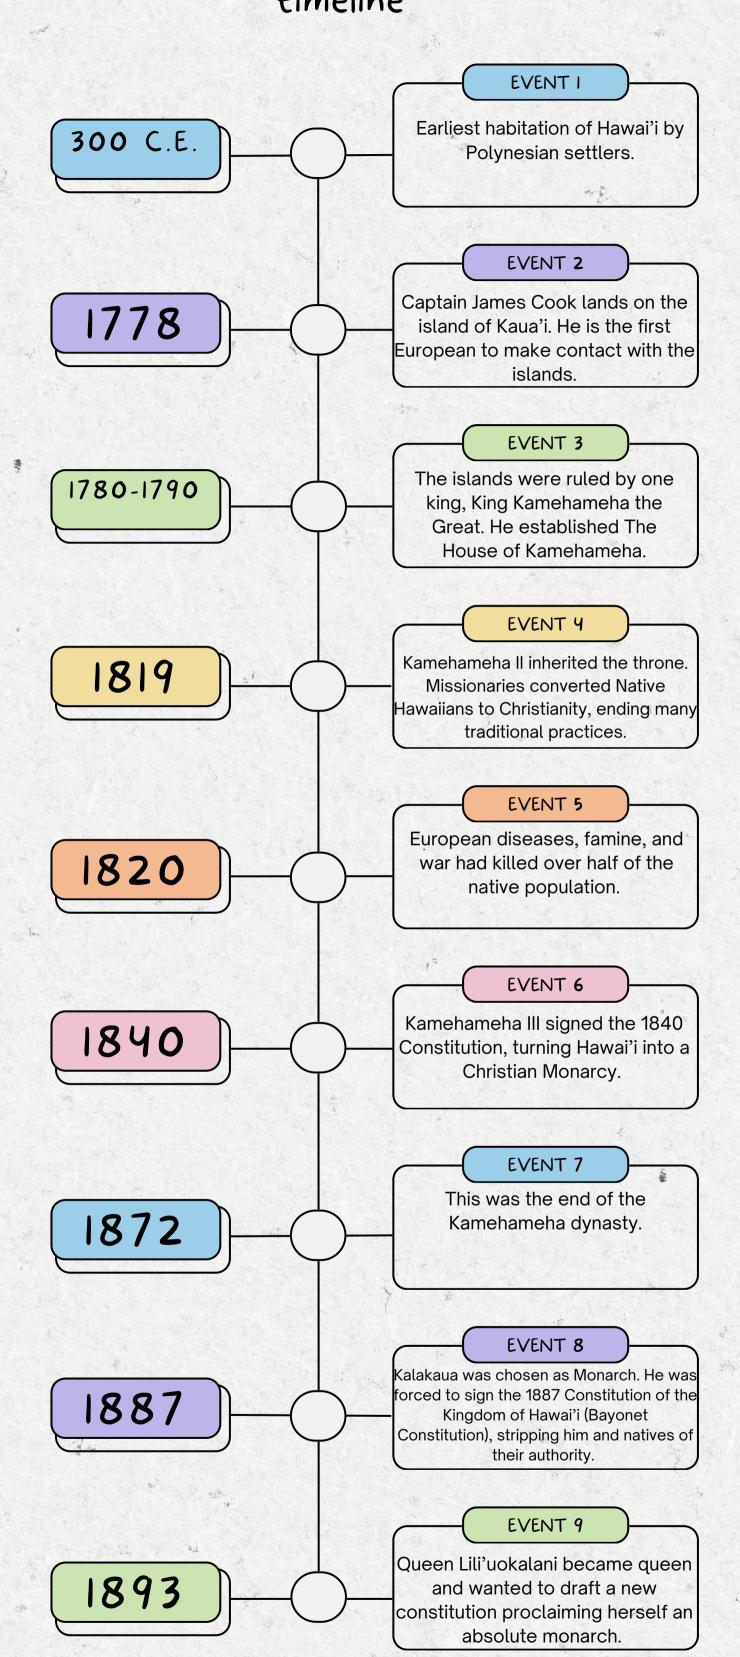

This lesson plan was created by April Pulcini of Richlands Elementary School as part of the 2023-2024 UNC World View Global Fellows Program. For more information about the program, please visit http://worldview.unc.edu/.



This lesson plan was created by April Pulcini of Richlands Elementary School as part of the 2023-2024 UNC World View Global Fellows Program. For more information about the program, please visit http://worldview.unc.edu/.



This lesson plan was created by April Pulcini of Richlands Elementary School as part of the 2023-2024 UNC World View Global Fellows Program. For more information about the program, please visit http://worldview.unc.edu/.